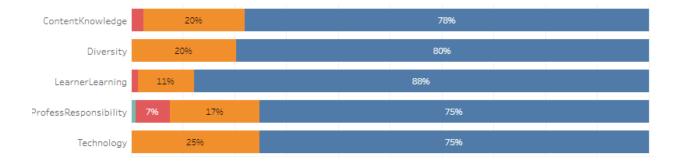

--------------|
|                       |                                     | NUMBER OF RESPONDENTS |
|                       |                                     |                       |
| 2022-23               | Summer 2024                         | TBD                   |
| 2021-22               | Summer 2023                         | 3                     |
| 2020-21               | Summer 2022                         | 14                    |
| 2019-20               | Summer 2021                         | 11                    |
| 2018-19               | Summer 2020                         | 6                     |
| 2017-18               | Summer 2019                         | 11                    |

#### ADVANCED PROGRAMS by Criteria Category





### **All Cohorts Combined**



INITIAL PROGRAMS (2020-21 completers evaluated ) by Criteria Category



2020-21 Cohort

#### **All Cohorts Combined**