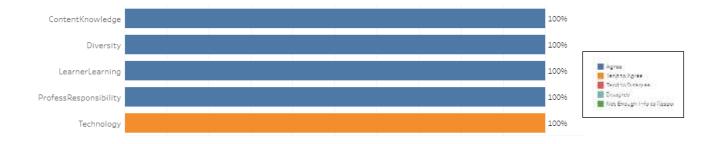

----------------------|-----------------------|
|                       |                                     | NUMBER OF RESPONDENTS |
|                       |                                     |                       |
| 2022-23               | Summer 2024                         | TBD                   |
| 2021-22               | Summer 2023                         | 3                     |
| 2020-21               | Summer 2022                         | 14                    |
| 2019-20               | Summer 2021                         | 11                    |
| 2018-19               | Summer 2020                         | 6                     |
| 2017-18               | Summer 2019                         | 11                    |

#### ADVANCED PROGRAMS by Criteria Category





### **All Cohorts Combined**



INITIAL PROGRAMS (2020-21 completers evaluated ) by Criteria Category



2020-21 Cohort

#### **All Cohorts Combined**